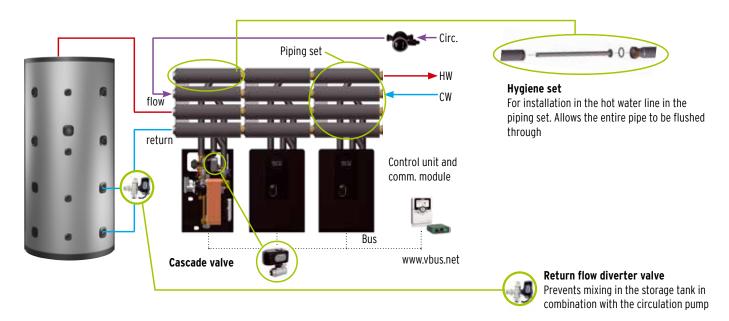

#### **EXAMPLE: CASCADE WALL MOUNTING**

#### FRESH TOWER

Pre-assembled and ready to connect on the substructure. Includes piping, hygiene set, electrical wiring, cascade valves, control units, communication module