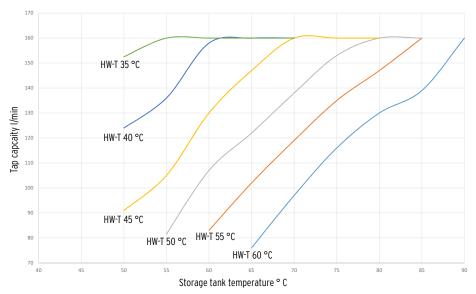

## **EXTRA**

up to 4 pcs. fresh water modules connected in parallel (tap capacity up to 160 l/min)

#### **VORTEILE KASKADE**

- · 4-fold cascade up to 1601 / min
- · Runtime accounting
- Thermal disinfection
- · cascade valves
- · Heat metering
- · High failure safety
- HE circulation pump
- · circulation control
- · Return valve
- · Easy to maintain
- · Control master / slave
- · Visualization via internet
- Notification by e-mail in case of an error