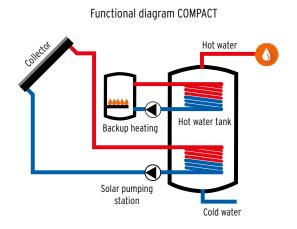

## Solar hot water system

## **COMPACT**

- Covers up to 70% of hot water requirements
- Universal hot water storage tank with 300 to 500 I tank capacity
- Maximum hot water comfort thanks to rapid heating through a large internal register