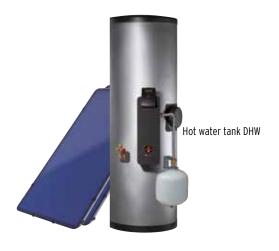

## Solar hot water system

## **COMPACT**

- Covers up to 70% of hot water requirements
- Universal hot water storage tank with 300 to 500 I tank capacity
- Maximum hot water comfort thanks to rapid heating through a large internal register

|                                                    |           | 300 L       | 400 L       | 500 L       |
|----------------------------------------------------|-----------|-------------|-------------|-------------|
| Persons                                            | Pers.     | 2 - 4       | 3 - 6       | 5 - 7       |
| Number of collectors                               | Pcs.      | 2           | 3           | 3           |
| Total collector area (rounded)                     | m²        | 5           | 7,5         | 7,5         |
| SKR500 Set                                         |           |             |             |             |
| without mounting material, incl. connection set    | Matchcode | COMP302SKR  | COMP403SKR  | COMP503SKR  |
|                                                    | Art. N°   | 3448        | 3451        | 3617        |
| PFM Set                                            |           |             |             |             |
| without mounting material,                         | Matchcode | COMP302PFMS | COMP403PFMS | COMP503PFMS |
| incl. connection set DN 16                         | Art. N°   | 3708        | 3710        | 3735        |
| Set components                                     |           |             |             |             |
| COMPACT storage tank                               | Туре      | DHW300PR2   | DHW400PR2   | DHW500PR2   |
| Solar pump group and flow valve with gravity brake | Туре      | RLGHE       | RLGHE       | RLGHE       |
| 2-circuit control unit, including 3 sensors        | Туре      | STRGO       | STRGO       | STRGO       |
| Service water mixer                                | Туре      | TBM20       | TBM20       | TBM20       |
| Expansion tank incl. AGVS with cap valve           | Туре      | AG25        | AG25        | -           |
| Expansion tank with base incl. cap valve KVAG50    | Туре      | -           | -           | AG35        |
| Antifreeze                                         | 1         | 10          | 10          | 20          |