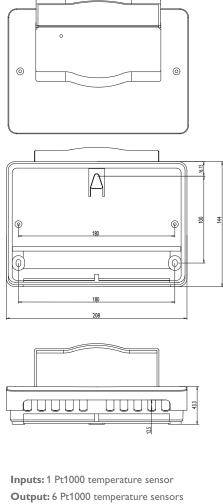

## Technical data

Output: 6 Pt1000 temperature sensors Power supply: 100 ... 240 V~ (50 ... 60 Hz) Supply connection: type Y attachment Power consumption: < 1 W Rated impulse voltage: 2,5 V Functions: Amplification of the sensor signal and distribution to 6 outputs Housing: plastic, PC-ABS and PMMA Mounting: wall mounting, mounting into patch panel is also possible Indication / Display: control LED Ingress protection: IP 20/DIN EN 60529 Protection class: II Ambient temperature: 0 ... 40 °C Pollution degree: 2 Dimensions: 144 x 208 x 43 mm