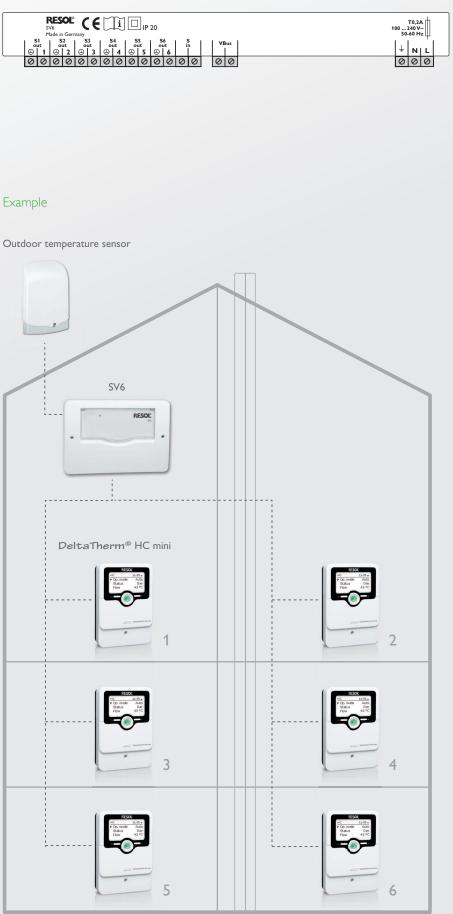

## SV6 Sensor distribution box

With the RESOL SV6, the signal of a Pt1000 temperature sensor can be distributed to 6 outputs.

Thus, the signal of a single sensor can be made available to up to 6 controllers. In the case of a sensor fault, the LED will flash red.

- Distributes the signal of a Pt1000 temperature sensor
- Enables using a single sensor for multiple controllers
- Amplifies the signal for transmitting values over great cable lengths

## Electrical connection