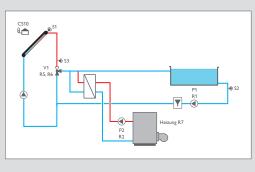

## DeltaSol® Pool

The DeltaSol® Pool is a controller for heating a swimming pool by means of solar collectors and optimised operation of the filter system. Backup heating of the swimming pool is varied according to

solar power and pool demand, thus saving expensive energy.

#### VBus® current supply: 30 mA

**Functions:** controller for heating a swimming pool by means of solar collectors and optimised operation of the filter system. Add-on backup heating of the swimming pool depending on the need and on the power of the solar collectors