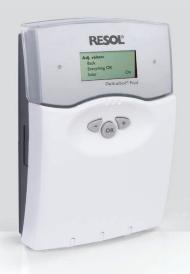

## DeltaSol® Pool

The DeltaSol® Pool is a controller for heating a swimming pool by means of solar collectors and optimised operation of the filter system. Backup heating of the swimming pool is varied according to

Housing: plastic, PC-ABS and PMMA

Mounting: wall mounting, mounting into patch panels is possible

Indication/Display: 4-line LC text display

**Operation:** 3 buttons

Ingress protection: IP 20 / EN 60529

Protection class: ||