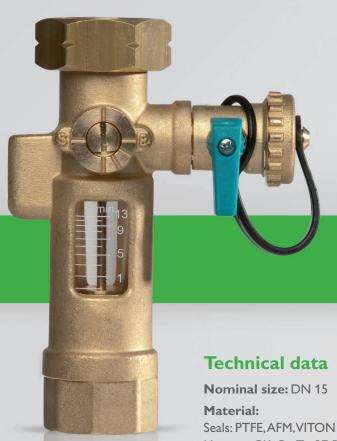

## **Flowmeter**

For the correct function of a solar thermal system, the right flow rate is important. The RESOLVM1020 flowmeter reliably indicates flow rates between 1 and 13 litres per minute, if necessary, the value can be limited by means of the integrated flow rate limiter. By means of the additionally integrated fill/drain valve, the system can be flushed and drained, for measuring the return temperature there is an opening for an immersion sensor.

### Fittings:

Upper connection thread: union nut 1", flat sealing Lower connection thread: 3/4" IG, metal seated

O-ring seal

Indication range: 1 ... 13 I/min